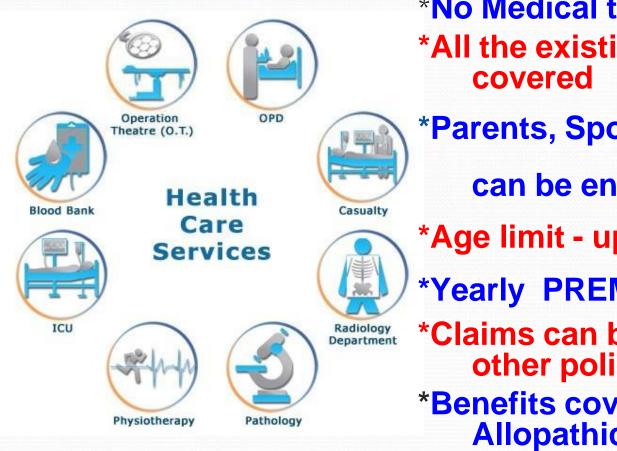

### **Health Scheme-BENEFITS**

\*No Medical test \*All the existing diseases

\*Parents, Spouse and Children

can be enrolled.

\*Age limit - upto 85 years.

**\*Yearly PREMIUM is low** 

\*Claims can be obtained from other policies.

\*Benefits covered for only **Allopathic Treatment** 